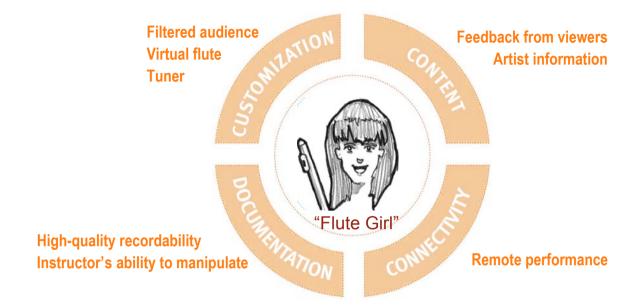

## Persona Mapping

**Problem Statement** 

Virtual coach Do's/Don'ts **Workout combination** Mirror/camera "Yoga Girl" **Manipulate view** Connection **Body fat content** with instructor