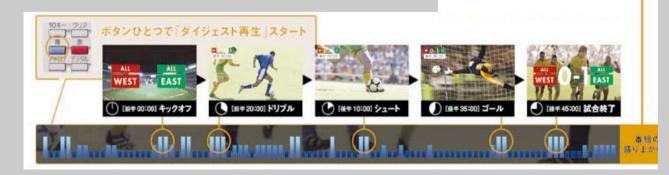

## Event Clipper (personalized documentation)

: The event is recorded to a cache to which the subscriber can access and "clip" scenes. Scenes can be selected according to the previous 30 seconds, 3 minutes or 5 minutes, and can be used as instant replays, sent as video messages or saved as souvenirs.

## Video remix (documentation, video snack)

: Utilizing the event cache and an algorithm that identifies the most exciting scenes by crowd noise, a 5 minute remix of the game or event is provided at the end of the event to subscribers.