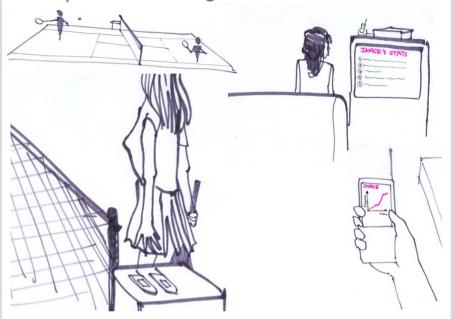

ate view** Connection **Body fat content** with instructor

### **Connections:** generated questions to ask 'real' people



Problem Statement



- What? use of icons and images to facilitate discussion
- Why? to draw out the user's ideas about their passions and cell phones
- How? ask users to follow a scenario and tell a story using the collage tools
  - generated questions from persona mapping

Tennis guy



## Initial Concepts

Concept 1

## Concept 2

### "Skilled Me"

Maintaining a passionate lifestyle by actively participating in music, sports, hobbies that involve skilling.

#### "Vicarious Me"

Maintaining a passionate lifestyle by living vicariously through professional musicians, athletes, and entertainers.

## Initial Concepts

#### Concept 1 - Connecting to the tennis court.



- -using sensors to improve tennis game
- -connect to others through documentation of stats

#### "Skilled Me"

Maintaining a passionate lifestyle by actively participating in music, sports, hobbies that involve skilling.

#### Concept 2 - Connecting to the stadium.



- -using video and motion sensor technology to enhance sporting event experience
- -connect to others inside and outside the stadium

#### "Vicarious Me"

Maintaining a passionate lifestyle by living vicariously through professional musicians, athletes, and entertainers.

## Initial Concepts



#### "Skilled Me"

Maintaining a passionate lifestyle by actively participating in music, sports, hobbies that involve skilling.

Concept 2 - Connecting to the stadium.



- -using video and motion sensor technology to enhance sport