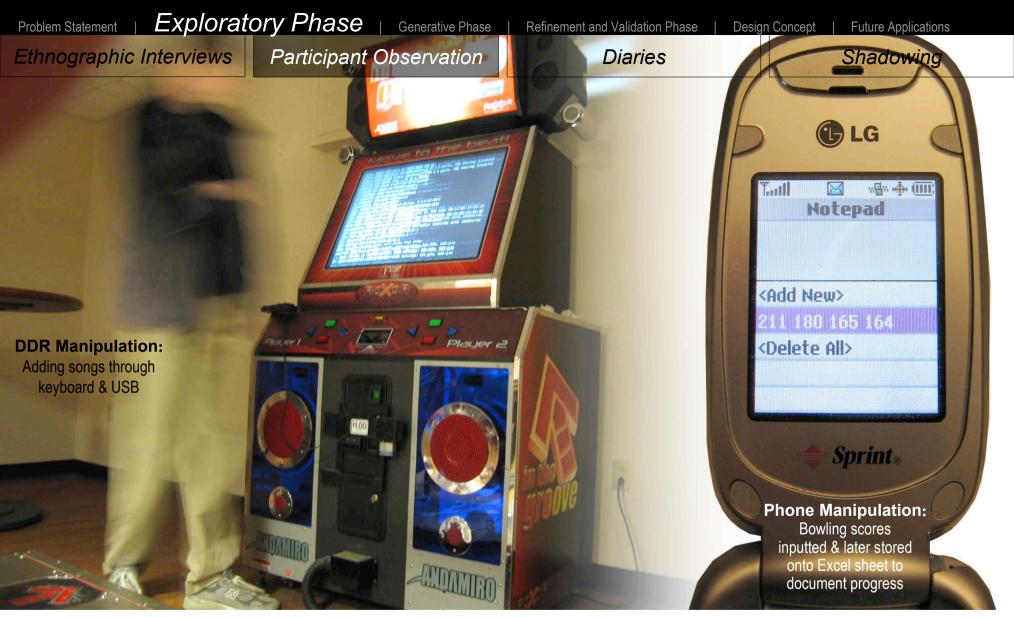

28% of U.S. cell phones are video capable, but only 1% "video snack"

Focus on **passion** and the potential increases exponentially

Ethnographic Interviews

Problem Statement

Participant Observation

Diaries