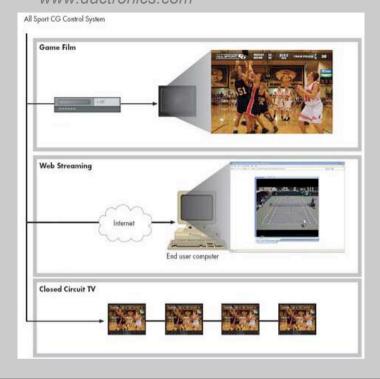

cache to which the subscriber can access and "clip" scenes. Scenes can be selected according to the previous 30 seconds, 3 minutes or 5 minutes, and can be used as instant replays, sent as video messages or saved as souvenirs.

## Digital Cheering (connection, interaction)

: Motion tracking technology enables each cell phone to become a game controller, converting the stadium into a "Wii for the masses" (*Chris Bregler, NYU*).

## Video remix (documentation, video snack)

: Utilizing the event cache and an algorithm that identifies the most exciting scenes by crowd noise, a 5 minute remix of the game or event is provided at the end of the event to subscribers.

## **Technologies**

1. Motion Sensor Technology www.gesturetekmobile.com



#### 2. Dactronics Video Board www.dactronics.com



#### 3. Sound Recognition Hitachi, Sony DVRs







#### Similar Service

**Problem Statement** 

#### Other examples of stadium services:

-Anaheim's "Angle Vision"

**Exploratory Phase** 

-Seattle's in-park fantasy baseball

## Why it's Unique

#### **Symbiotic Partnership**

Motorola provides sponsorship — Stadium provides proprietary content via Dactronic video board

- -Stadium Link connects avid fans with each other both inside and outside the stadium.
- -Compared to in stadium services, potential for exposure to advertising increases approximately 40 fold.
- -Utilizes PNC Park's 4 video cameras for proprietary content.

#### **Key Goals**

#### Cost of Stadium Link per game: \$1.99

- -A: Estimated number of potential SL customers per game 33,592.
- -B: Motorola's cost of sponsor