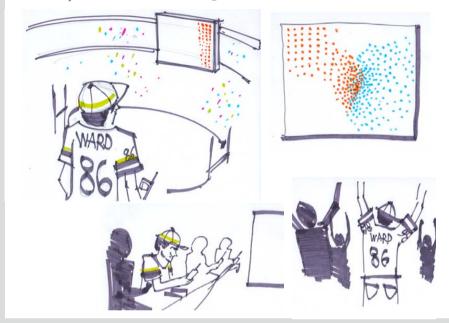

#### Two levels of entertainment

- The baseball game
- The Jumbotron

Entertainment happens between innings.

## Examples of Jumbotron Interaction

- Vote by texting for favorite play
- Clap to vote for favorite song
- Take Me Out to the Ball Game karaoke

## Alex Moser, Director of Creative Services, PNC Park

- Scenario comments: The live video clips are great! That's friggin' cool! It makes people who are not watching the game say, "Oh @#\*! I've gotta watch the game."
- **Stadium technology**: Game is recorded to Daktronics video board to feed the Jumbotron with replays and "melt" re-mixes.

  PNC Park has 4 proprietary video cameras in addition to the FSN network feed.
- MLB restrictions: Can't broadcast slow-motion replays of strike outs, double plays and stolen bases.
- Team sponsorship: 1 million to 1.5 million dollars a year.