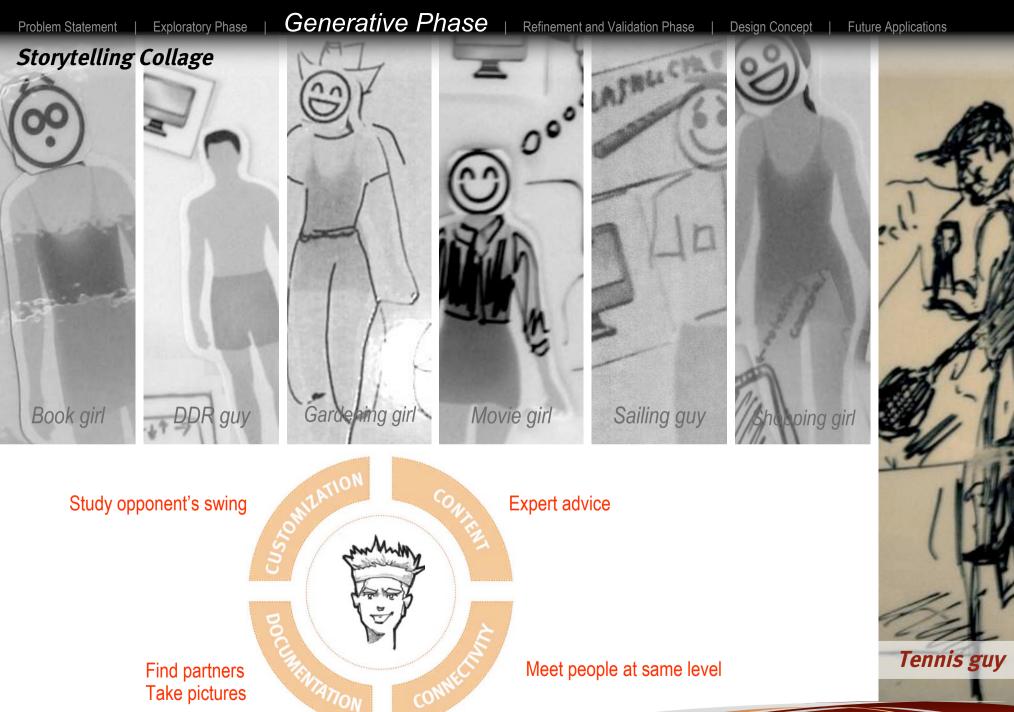

#### Concept 1 - Connecting to the tennis court.

- -using sensors to improve tennis game
- -connect to others through documentation of stats

#### Concept 2 - Connecting to the stadium.

- -using video and motion sensor technology to enhance sporting event experience
- -connect to others inside and outside the stadium