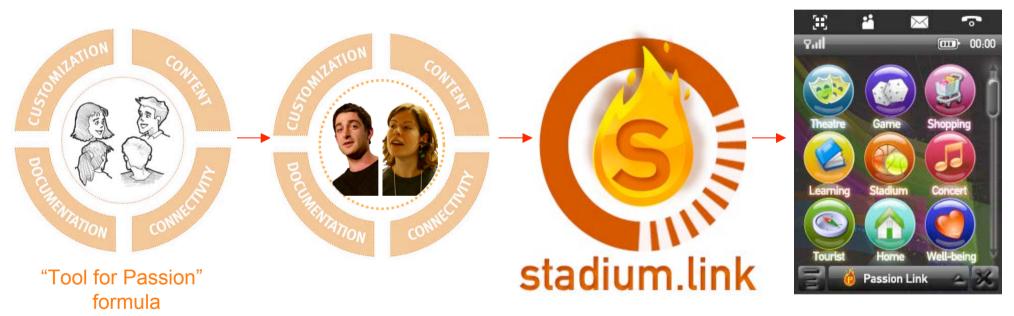

### Results

**Problem Statement** 

"Tool for Passion" formula

April 2 - April 19

Stadium Link connects avid fans with each other both inside and outside the venue. It offers commercial content, personalized documentation and interaction between people of similar passions.

## Features (benefits)