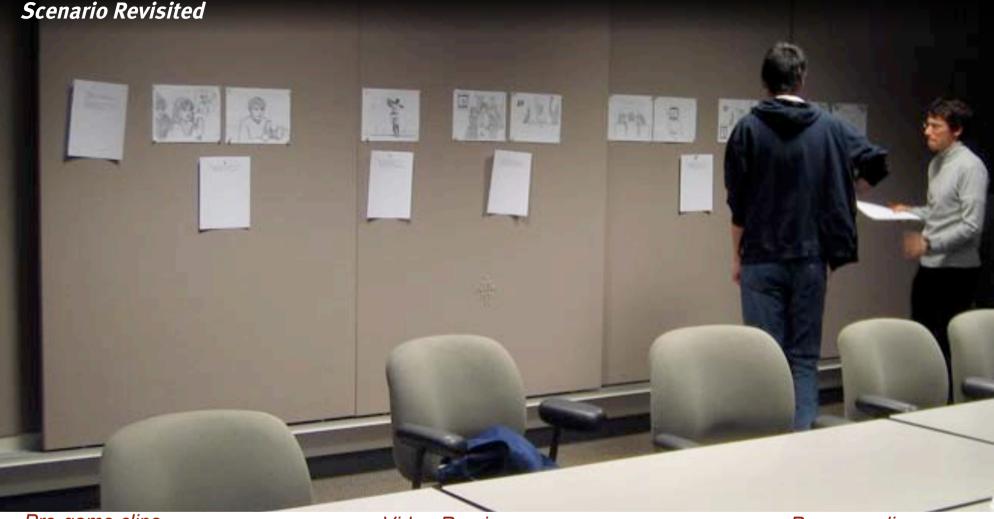

### **Connections:** generated questions to ask 'real' people

Problem Statement

- What? use of icons and images to facilitate discussion
- Why? to draw out the user's ideas about their passions and cell phones
- How? ask users to follow a scenario and tell a story using the collage tools
  - generated questions from persona mapping