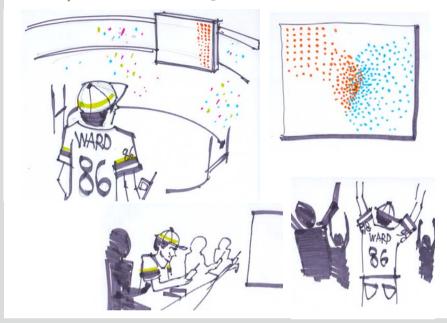

#### Two levels of entertainment

- The baseball game
- The Jumbotron

Entertainment happens between innings.

## Examples of Jumbotron Interaction

- Vote by texting for favorite play
- Clap to vote for favorite song
- Take Me Out to the Ball Game karaoke

## Alex Moser, Director of Creative Services, PNC Park

- Scenario comments: The live video clips are great! That's friggin' cool! It makes people who are not watching the game say, "Oh @#\*! I've gotta watch the game."
- **Stadium technology**: Game is recorded to Daktronics video board to feed the Jumbotron with replays and "melt" re-mixes.

  PNC Park has 4 proprietary video cameras in addition to the FSN network feed.
- MLB restrictions: Can't broadcast slow-motion replays of strike outs, double plays and stolen bases.
- Team sponsorship: 1 million to 1.5 million dollars a year.