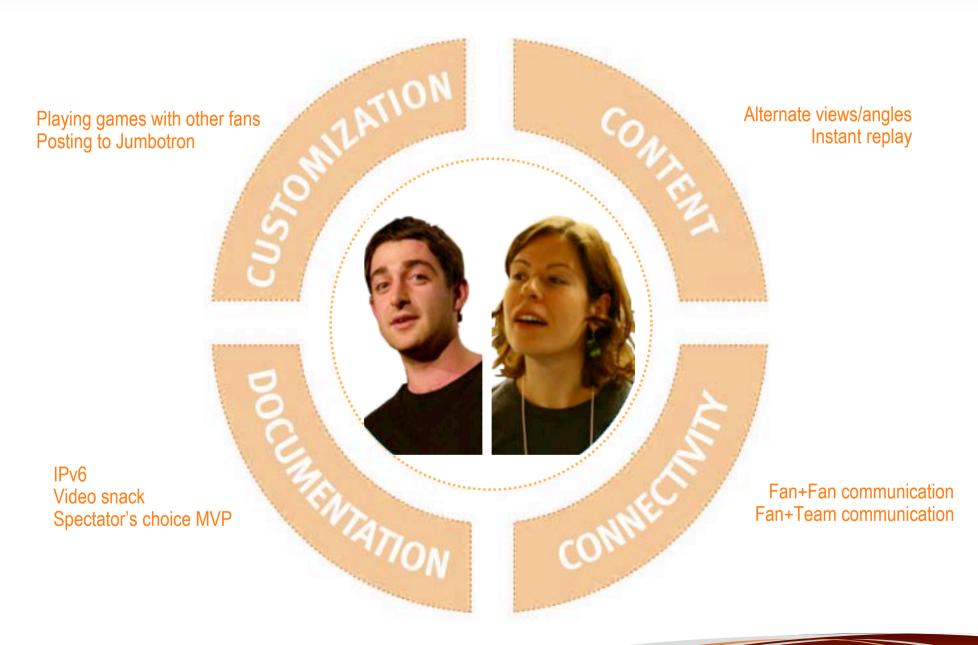

## Features (benefits)

## Preview Clips (video snacking)

: Preview clips are sent to subscriber's phone. Contents change according to the event.

## Angle View (customization)

: The angle view feature allows subscribers to switch between live camera angles.

## Event Clipper (personalized documentation)

: The event is recorded to a cache to which the subscriber can access and "clip" scenes. Scenes can be selected according to the previous 30 seconds, 3 minutes or 5 minutes, and can be used as instant replays, sent as video messages or saved as souvenirs.

## Digital Cheering (connection, interaction)

: Motion tracking technology enables each cell phone to become a game controller, converting the stadium into a "Wii for the masses" (*Chris Bregler, NYU*).

## Video remix (documentation, video snack)

: Utilizing the event cache and an algorithm that identifies the most exciting scenes by crowd noise, a 5 minute remix of the game or event is provided at the end of the event to subscribers.