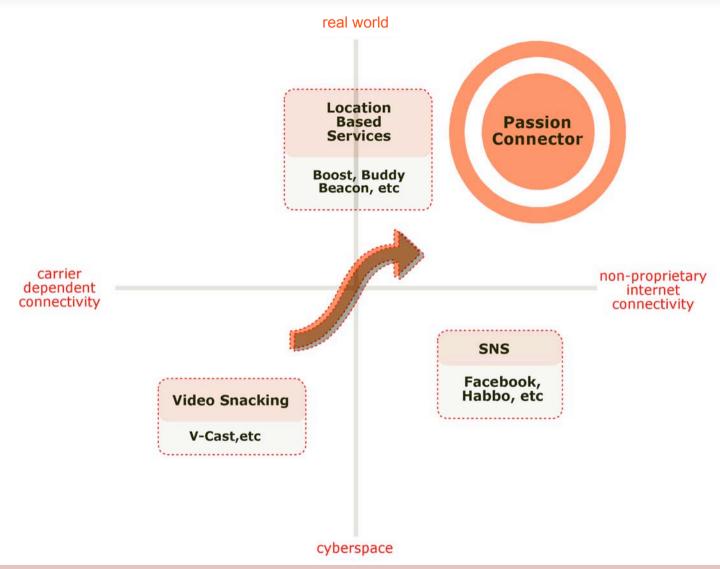

## Area of Opportunity

Problem Statement

Direction

Cell phone as a mediator between people & passions We want to create a"Tool for Passion."